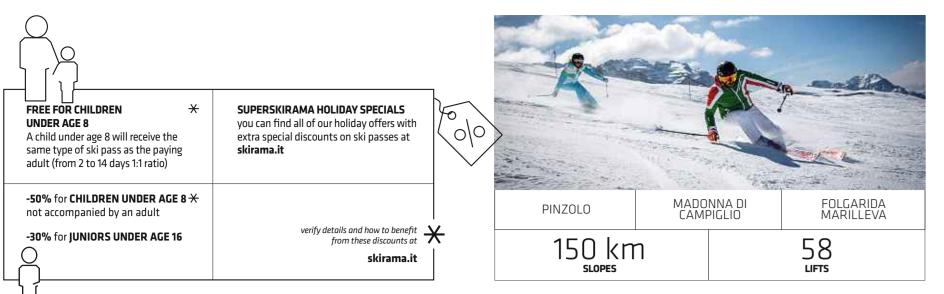

FREE for children under age 8\*

all children accompanied by a paying adult, will receive the same type of ski pass as the paying adult (this special promotion will be applied on 1-day and multi-day passes 1:1 ratio).

-50% children under age 8 not accompanied by a paying adult -30% juniors under age 16

**POLOMIT** 

ANELL

APT Madonna di Campiglio Via Pradalago 4 - 38086 Madonna di Campiglio (TN) T. +39 0465 447501 info@campigliodolomiti.it