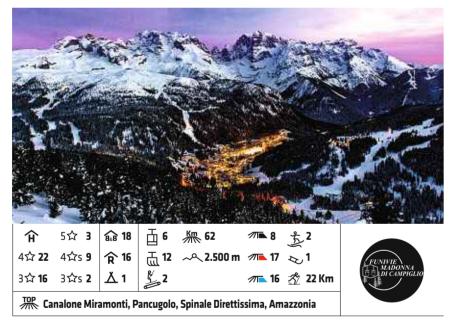

Madonna di Campiglio

its elegance, creative gourmet cuisine and the the best black slope in the world by Skiresort.info.

A state-of-the-art lift and slope system that ta- chance to relax and enjoy an Italian-style vacakes skiers right to the center of this destination, tion. The ski season here starts in November and just a few steps from all main accommodations ends in April. Don't miss the 2 km Spinale Diretand amenities. This resort is above all known for tissima slope with a 570 m vertical drop, voted