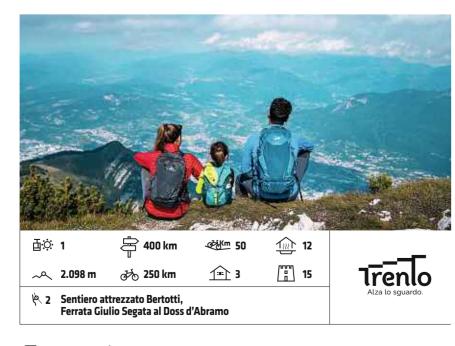

| and the second      | Sec. Steres       | 1                                                                                                                    |
|---------------------|-------------------|----------------------------------------------------------------------------------------------------------------------|
| ₫᠅ 14               | 🛱 300 km          | ð 35                                                                                                                 |
| ,∽ <b>⊂ 3.769 m</b> | eto 2             | <u>وي السي المنام الم</u> |
| k 2 Sentiero        | o dei Fiori, Sent | iero degli                                                                                                           |