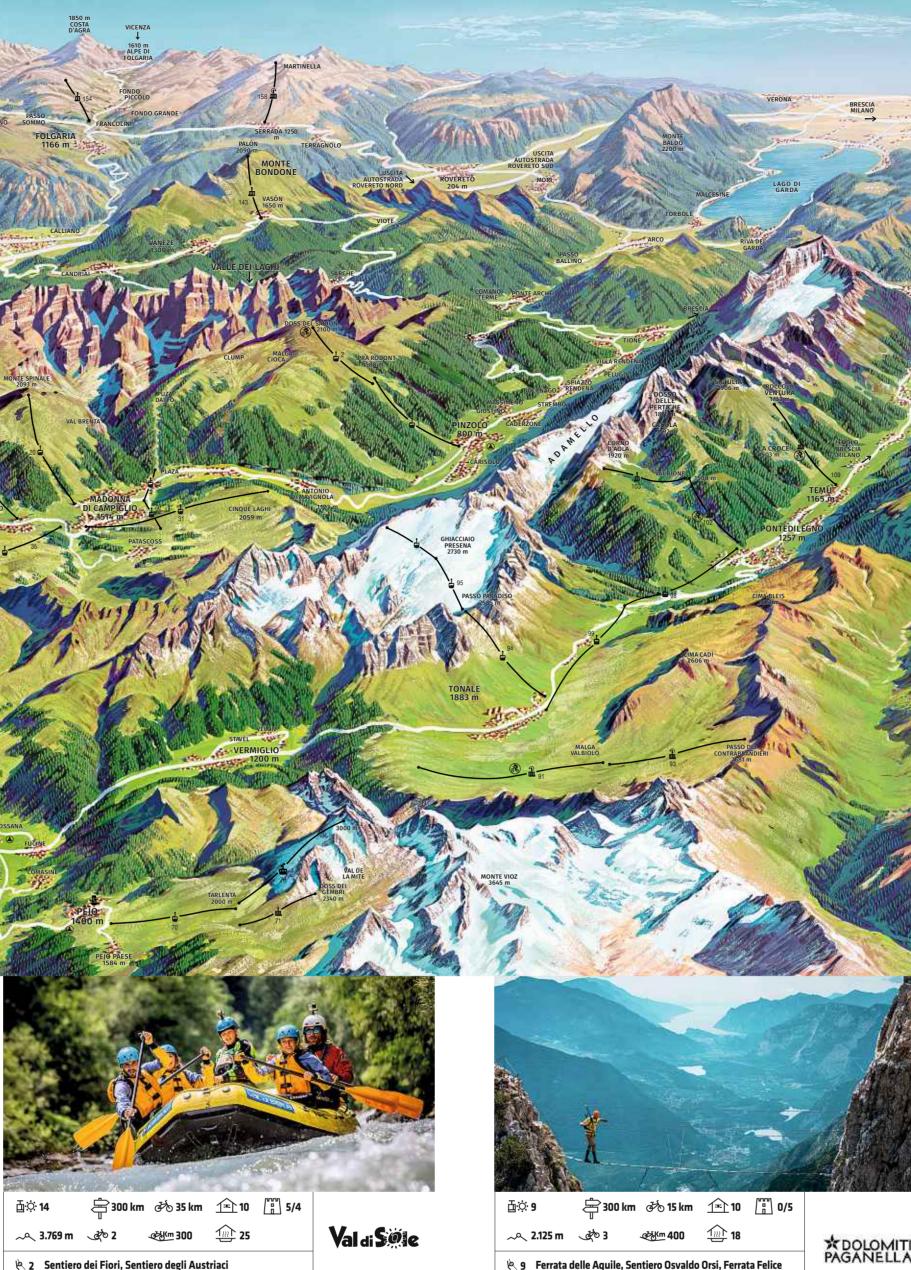

| and the second      | Sec. Steres       | 1                                                                                                                    |
|---------------------|-------------------|----------------------------------------------------------------------------------------------------------------------|
| ₫᠅ 14               | 🛱 300 km          | ð 35                                                                                                                 |
| ,∽ <b>⊂ 3.769 m</b> | eto 2             | <u>وي السي المنام الم</u> |
| k 2 Sentiero        | o dei Fiori, Sent | iero degli                                                                                                           |