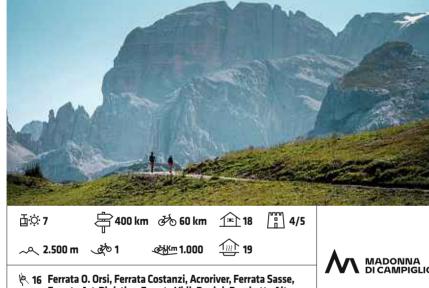

If you love to trek or hike, you can choose from over 2000 km of signposted trails while biking enthusiasts can count on over 124 MTB itineraries, adventurous bike parks and 200 km of cycling paths plus various bike bus services that connect the Brenta Dolomites to Lake Garda.