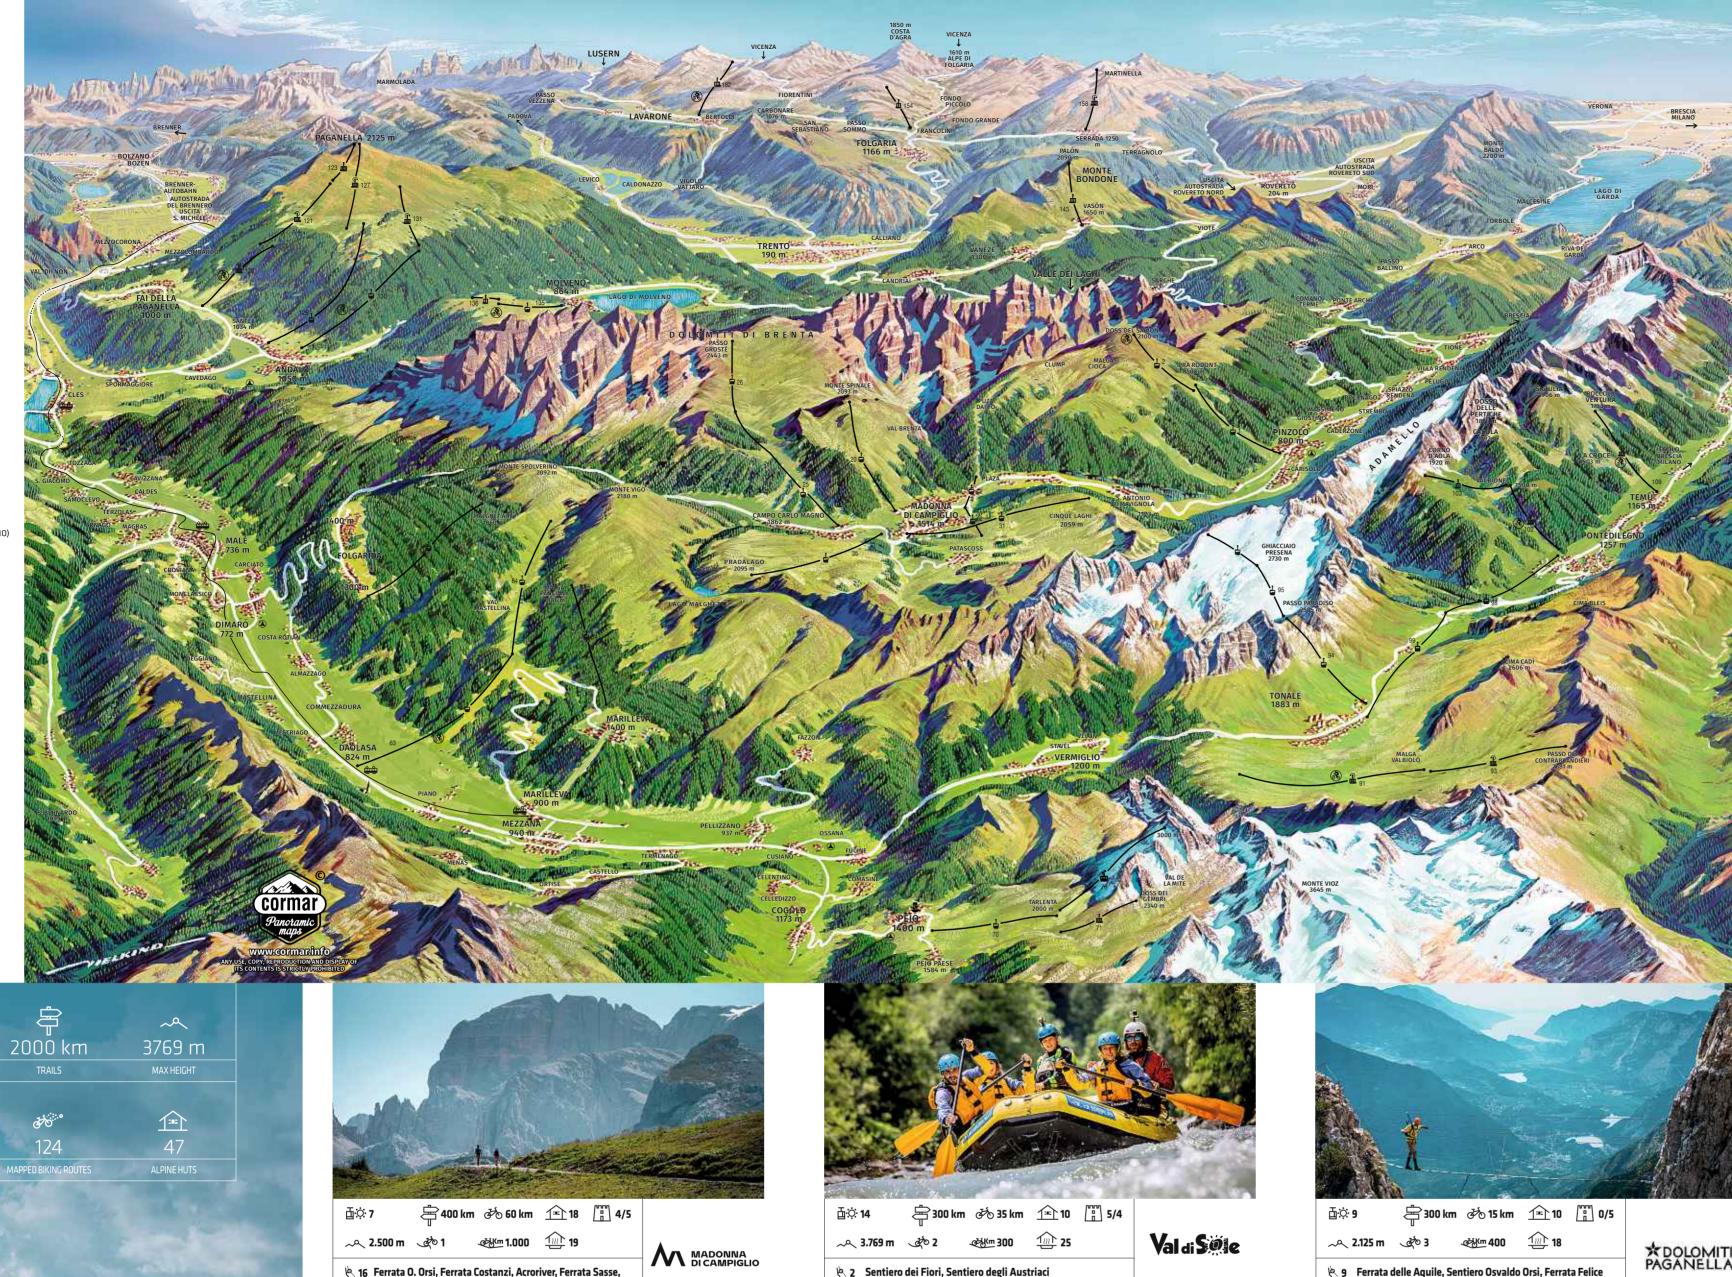

Just one ski pass to ski in the most beautiful ski resorts in western Trentino surrounded by the spectacular peaks of the Brenta Dolomites, a UNESCO World Heritage site, the Adamello-Presanella and the Ortles-Cevedale mountain ranges. These 8 resorts, located in the Stelvio National Park and the Adamello Brenta Nature Park, are known for the quality of their slopes and lifts, excellent accommodation facilities, extraordinary landscapes and, of course, the chance to enjoy "la dolce vita". And on top of all this, add the possibility to ski from November to April thanks to high-tech snowmaking systems combined with the high altitudes of the SKIRAMA DOLOMITI adamello brenta slopes which reach a height of 2,500 m in Madonna di Campiglio and 3,000 m in both Pontedilegno-Tonale and Pejo.

In the western part of Trentino, surrounded by the Brenta Dolomites, a UNESCO World Heritage Site, and the Adamello-Presanella and Ortles-Cevedale mountain groups, you can discover the Skirama Dolomiti resorts, perfect for an active vacation in the great outdoors.

If you love to trek or hike, you can choose from over 2000 km of signposted trails while biking enthusiasts can count on over 124 MTB itineraries, adventurous bike parks and 200 km of cycling paths plus various bike bus services that connect the Brenta Dolomites to Lake Garda.

State-of-the art lifts will easily allow you to reach the mountain tops and the numerous alpine huts in addition to the endless number of mid-mountain and high-mountain trails.

And to top it all off, the chance to enjoy excellent Italian products and cuisine in one of the many local restaurants, alpine dairies or mountain huts where the beauty of the surroundings are a guarantee that you'll never forget your mountain holidays in the Skirama resorts.