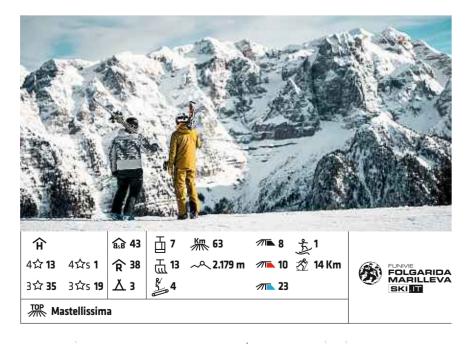

### Folgarida-Marilleva

The direct ski access to Madonna di Campiglio skiing heaven for downhill skiers and snowboand Pinzolo has created the SkiArea Campiglio arders right in the heart of the Brenta Dolomi-Dolomiti di Brenta, providing skiers with the tes! It's also a perfect destination for families largest ski area in Trentino and access to more than 150 km of slopes with a single ski pass; a services and fun just for our little skiers!