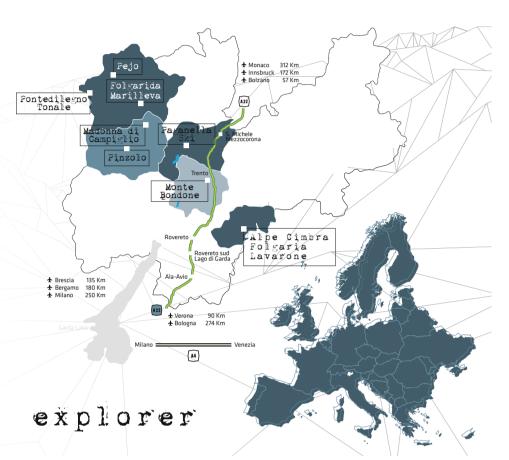

Just one ski pass to ski in the most beautiful ski resorts in western Trentino surrounded by the spectacular peaks of the Brenta Dolomites, a UNESCO World Heritage site, the Adamello-Presanella and the Ortles-Cevedale mountain ranges. These 8 resorts, located in the Stelvio National Park and the Adamello Brenta Nature Park, are known for the quality of their slopes and lifts, excellent accommodation facilities, extraordinary landscapes and, of course, the chance to enjoy "la dolce vita". And on top of all this, add the possibility to ski from November to April thanks to high-tech snowmaking systems combined with the high altitudes of the SKIRAMA DOLOMITI adamello brenta slopes which reach a height of 2,500 m in Madonna di Campiglio and 3,000 m in both Pontedilegno-Tonale and Pejo.

In the western part of Trentino, surrounded by the Brenta Dolomites, a UNESCO World Heritage Site, and the Adamello-Presanella and Ortles-Cevedale mountain groups, you can discover the Skirama Dolomiti resorts, perfect for an active vacation in the great outdoors.