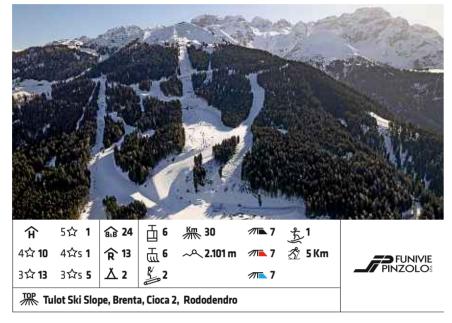

## Pinzolo

The slopes on the Doss del Sabion represent Express gondola lift connects the slopes in the access point on the southern side of the Pinzolo to the slopes in Madonna di Cam-SkiArea, with an amazing 360° view of the piglio and to the rest of the SkiArea. Funi-Brenta Dolomites and the Adamello-Presa- vie Pinzolo is now carbon neutral! Enjoy a nella. In 16 minutes the Pinzolo-Campiglio sustainable vacation experience in Pinzolo.