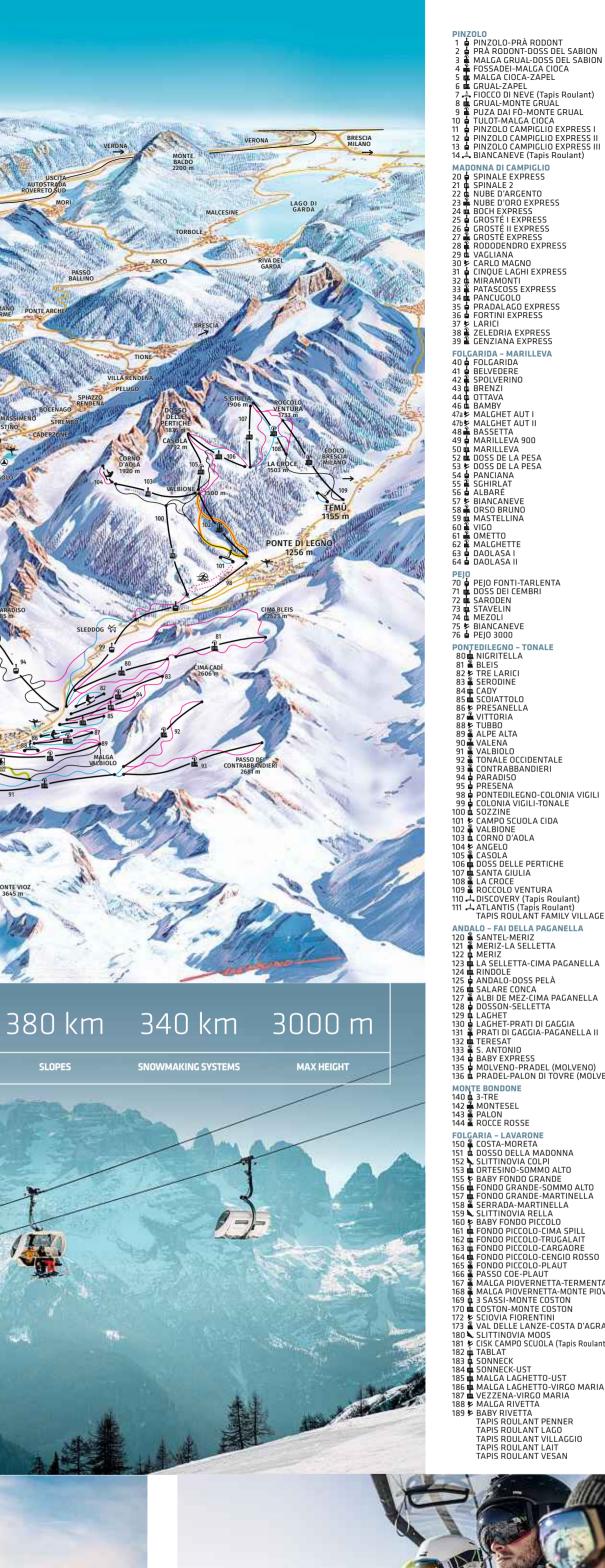

legend

PINZOLO 1 🛓 PINZOLO- PRÀ RODONT 2 🛓 PRÀ RODONT - DOSS DEL SABION 12 🖕 PINZOLO CAMPIGLIO EXPRESS II 13 🖕 PINZOLO CAMPIGLIO EXPRESS III MADONNA DI CAMPIGLIO 20 🛓 SPINALE EXPRESS 25 占 GROSTÉ I EXPRES 26 🛓 GROSTÉ II EXPRESS 31 🖕 CINQUE LAGHI EXPRESS 35 🛓 PRADALAGO EXPRESS FOLGARIDA - MARILLEVA 40 占 FOLGARIDA 54 占 PANCIANA 63 占 DAOLASA I 64 🛓 DAOLASA II 70 E PEIO FONTI - TARLENTA 71 📥 DOSS DEI CEMBRI 76 🖕 PEJO 3000 **PONTEDILEGNO - TONALE** 91 🋍 VALBIOLO 93 🋍 CONTRABBANDIERI

94 占 PARADISO 95 占 PRESENA 98 🛓 PONTEDILEGNO-COLONIA VIGILI 99 🛓 COLONIA VIGILI-TONALE 102 🌡 VALBIONE 103 🛓 CORNO D'AOLA 109 🋍 ROCCOLO VENTURA

ANDALO - FAI DELLA PAGANELLA 120 🋍 SANTEL-MERIZ 121 🏛 MERIZ-LA SELLETTA 123 📥 LA SELLETTA-CIMA PAGANELLA 125 🖕 ANDALO-DOSS PELÀ 127 🏦 ALBI DE MEZ-CIMA PAGANELLA 130 占 LAGHET-PRATI DI GAGGIA 131 🋍 PRATI DI GAGGIA-PAGANELLA II 135 🖕 MOLVENO-PRADEL (MOLVENO)

136 d PRADEL-PALON DI TOVRE (MOLVENO) MONTE BONDONE 143 🋍 PALON FOLGARIA - LAVARONE

156 📥 FONDO GRANDE-SOMMO ALTO 158 🋍 SERRADA-MARTINELLA 182 📥 TABLAT

<u>T</u>;; 33 SUMMER LIFTS 60 200 Km -

Ferrata Art-Pinistica, Ferrata Vidi, Benini, Bocchette Alte, Castiglioni, Sosat, Bocchette Centrali, Spellini, Detassis, Brentari, Cima Payer, Ferrata Costanzi